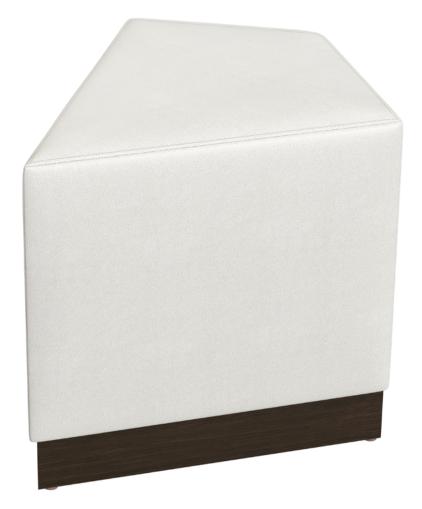

Model: CRSOTT11B (Also displayed with 3 additional CRSOTT11B. Not included.) 20W 17.5D 19.5H