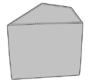

## Statement of Line

**CRSOTT11B** 20W 17.5D 19.5H

**CRSOTT12A** 20W 17.5D 19H

20W 17.5D 19H