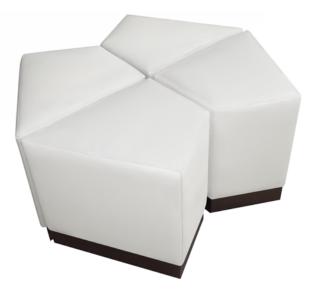

## Ottoman

KWalu. Furnishing the Future™

The Carisio Ottoman by Kwalu is the ottoman you control in size and shape to suit your space. The French seam diamond shaped segments can stand-alone or group with others to create multiple modular seating designs. Carisio shapes are fully upholstered and are available with or without a plinth base, easily moved to design straight, triangular, round, half-moon and star shaped seating options. Pair them with the versatile Cariso Ottoman tables. Let your imagination run wild with your Carisio Ottoman, in your space with your design.

Model: CRSOTT11B (Also displayed with 3 additional CRSOTT11B. Not included.) 20W 17.5D 19.5H